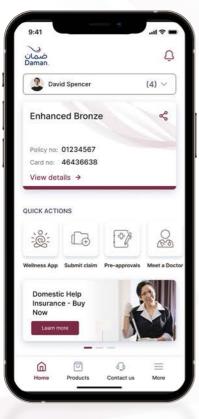

## Do More with the Daman Dashboard

Your dashboard gives you quick access to a wide range of services.

## **Services:**

### **Submit Claim**

Submit your reimbursement claim directly in a few steps.

#### **Pre-approvals**

Track your pre-approval requests with live updates.

### Meet a Doctor

Book an appointment quickly for yourself, or a family member.