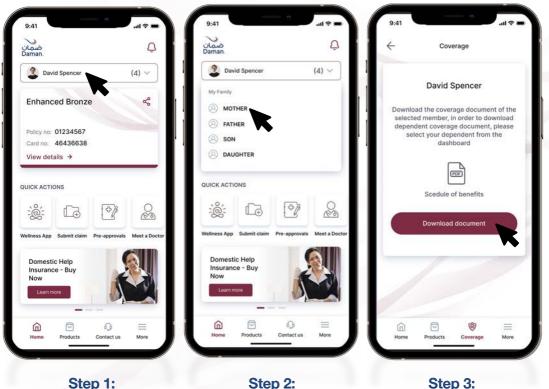

# My Insurance and Family

Get access to all your important health insurance details, including benefits and policy information, for you and your family members.

#### Step 1:

Click on your name, at the top of the screen.

Select the name of the person whose details you wish to see.