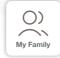

# My Insurance and Family

Get access to all your important health insurance details, including benefits and policy information, for you and your family members.

#### Step 1:

Click on your name, at the top of the screen.

Select the name of the person whose details you wish to see.