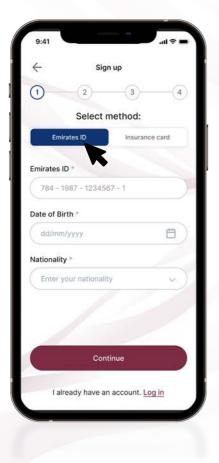

# Sign-up for the Daman App

Get started the way you want

Registering and setting up your Daman account is easy and convenient.

| ÷          | Sig           | In up  |                |        |
|------------|---------------|--------|----------------|--------|
| 1          | 2             | -(     | 3              | 4      |
|            | Select        | meth   | od:            |        |
| Emir       | ates ID       |        | nsuranc        | e card |
| ard num    | ber *         |        |                | K      |
| 123456     | 37            |        |                |        |
| ate of Bi  | rth *         |        |                |        |
| dd/mm      | /уууу         |        |                | 8      |
| ationality | / -           |        |                |        |
| Enter y    | our nationali | ty     |                | ~      |
|            |               |        |                |        |
|            |               |        |                |        |
|            | Con           | itinue |                |        |
| I air      | eady have a   | n acco | unt. <u>Lo</u> | g in   |

Step 1: Choose how you want to sign up.