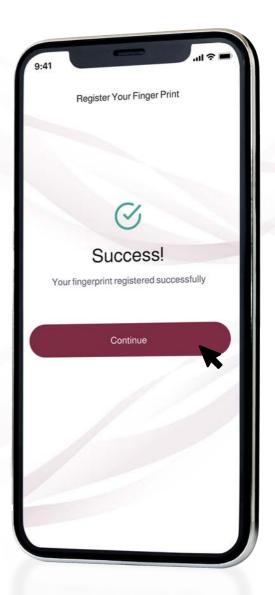

# Sign-up for the Daman App

| Personal details                                                                                          | Account created                                                                                                 |
|-----------------------------------------------------------------------------------------------------------|-----------------------------------------------------------------------------------------------------------------|
| Personal details                                                                                          | (Y)                                                                                                             |
| +97155522442                                                                                              | Congratulations!                                                                                                |
| Email                                                                                                     | You have successfully created your account,<br>enjoy all the features of the Daman appl                         |
| Enter your email I'd like to receive news and information from Daman.   by SMS by email by email by email | You can turn on biometric login for easier access<br>to the app. You can also do it in your account<br>settings |
| Verification code has been sent to the phone<br>number you've provided above.                             | Turn on Biometrical login                                                                                       |
| Resend code C<br>Verify my account                                                                        | Skip                                                                                                            |
| K                                                                                                         |                                                                                                                 |

Confirm details.

Set up your fingerprint and get started.

Products and Services