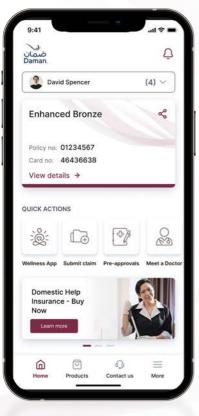

## Welcome to the Daman App

The Daman App gives you easy and quick access to your health insurance benefits and details, right from your smartphone.

Products and Services

Contact Us

## The Daman App Services

Enjoy a plethora of services and benefits, all in one place.

Insurance Doc

Meet a Doctor

¢

Find Hospital/ Clinic

My Claims

Access digital card details, insurance benefits and policy details for you and your family.

Find all your insurance-related documents in one place for easy access.

Book an appointment for yourself, or for a family member.

Locate medical providers under your network, no matter where you are.

Submit and track reimbursement claims easily.