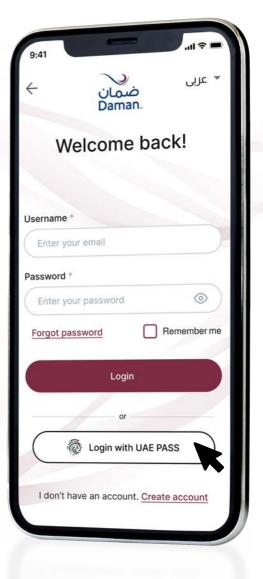

# Login Experience

Login with UAE PASS

If you have a UAE Pass account, you can login directly to our mobile app without having to register or create an account.

Dashboard

Contact U

# Login Experience

In case you don't have a UAE Pass, you can login using the following steps.

| م عربی<br>Daman.                        | خ عربی ضمان<br>Daman.                   | <ul> <li>← Sign up</li> <li>① 2 3 (1)</li> </ul> |
|-----------------------------------------|-----------------------------------------|--------------------------------------------------|
| New to Daman insurance?                 | Welcome back!                           | Select method:                                   |
| Explore Our Products                    |                                         | Emirates ID Insurance card                       |
| Domestic Help<br>Insurance - Buy<br>Now | Username *                              | Emirates ID *                                    |
| Learn more                              | Enter your email                        | 784 - 1987 - 1234567 - 1                         |
|                                         | Password *                              | Date of Birth *                                  |
|                                         | Enter your password                     | dd/mm/yyyy 📋                                     |
| Contact i About Us                      | Forgot password Remember me             | Nationality *                                    |
| Branch<br>Locator                       | Login                                   | Enter your nationality ~                         |
|                                         | or                                      |                                                  |
| Create account                          | Cogin with UAE PASS                     | Continue                                         |
| Login                                   | I don't have an account. Create account | I already have an account. Log in                |

Step 1: Click on 'Login'. Step 2: Login using your details.