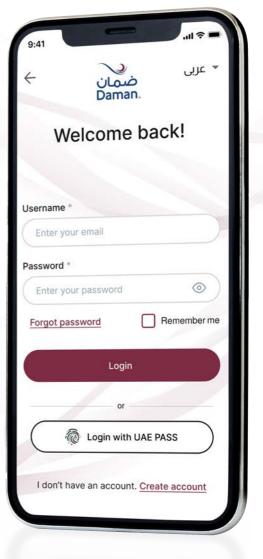

# Login Experience

Login with UAE PASS

If you have a UAE Pass account, you can login directly to our mobile app without having to register or create an account.

Dashboard

Contact U

# Login Experience

In case you don't have a UAE Pass, you can login using the following steps.

| م عربی<br>Daman.                        | خ عربی ضمان<br>Daman.                   | <ul> <li>← Sign up</li> <li>① 2 3 (1)</li> </ul> |
|-----------------------------------------|-----------------------------------------|--------------------------------------------------|
| New to Daman insurance?                 | Welcome back!                           | Select method:                                   |
| Explore Our Products                    |                                         | Emirates ID Insurance card                       |
| Domestic Help<br>Insurance - Buy<br>Now | Username *                              | Emirates ID *                                    |
| Learn more                              | Enter your email                        | 784 - 1987 - 1234567 - 1                         |
|                                         | Password *                              | Date of Birth *                                  |
|                                         | Enter your password                     | dd/mm/yyyy 📋                                     |
| Contact i About Us                      | Forgot password Remember me             | Nationality *                                    |
| Branch<br>Locator                       | Login                                   | Enter your nationality ~                         |
|                                         | or                                      |                                                  |
| Create account                          | Cogin with UAE PASS                     | Continue                                         |
| Login                                   | I don't have an account. Create account | I already have an account. Log in                |

Step 1: Click on 'Login'. Step 2: Login using your details.