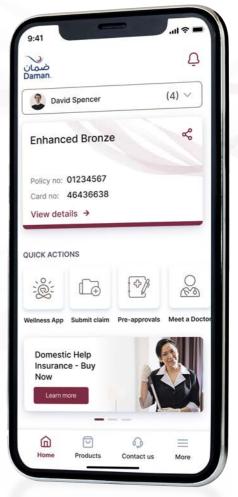

# My Insurance and Family

Get access to all your important health insurance details, including benefits and policy information, for you and your family members.

#### Step 1:

Click on your name, at the top of the screen.

Select the name of the person whose details you wish to see.